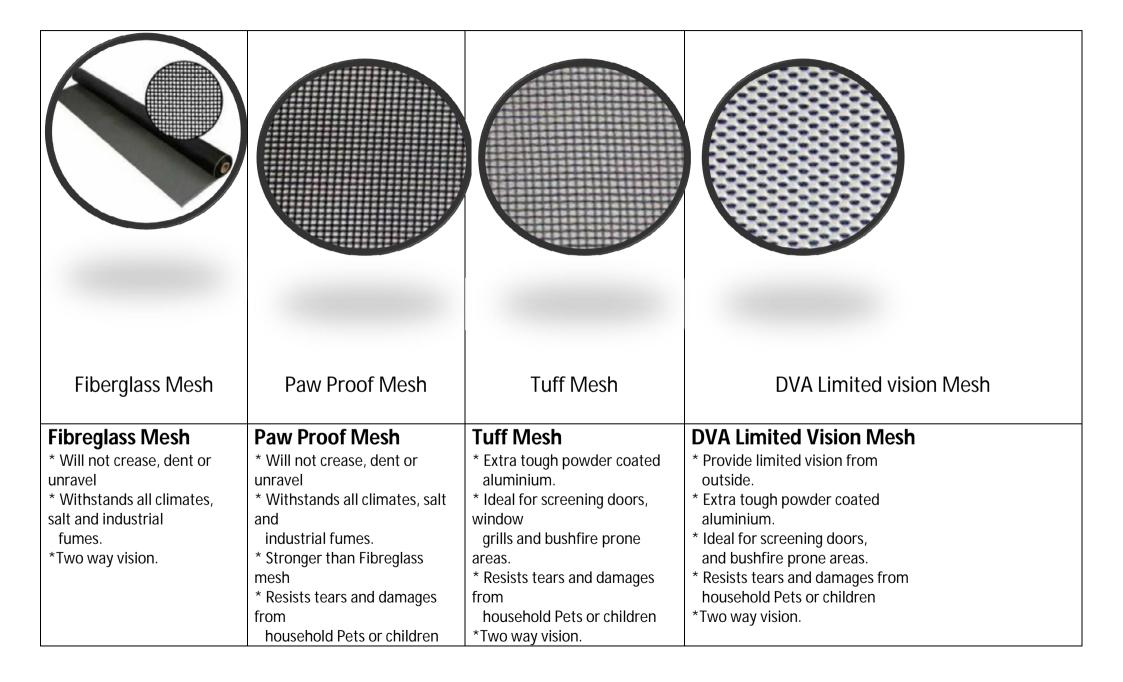

## **Meshes Types for Doors**

| MESH<br>inch | 18 X 16 Strands /  | *Two way v      | vision.                               | MESH                 | 14 X 14 Strands / | FINSHES DVA Come In These Standard Powder Coated Colours |                                                  |  |
|--------------|--------------------|-----------------|---------------------------------------|----------------------|-------------------|----------------------------------------------------------|--------------------------------------------------|--|
| DIAMETRE     | 0.28mm<br>Charcoal | MESH<br>inch    | 15 X 12 Strands /                     | inch DIAMETRE 0.46mm |                   | Range                                                    |                                                  |  |
| USES         | For window         | DIAMETRE        | 0.64mm                                | FINSHES              | Black             | Anotec dark Grey                                         | Mist Green (pale Eucalypt)  Mountain Blue ( Deep |  |
| flyscreens a | ana<br>doors.      | FINSHES<br>USES | Charcoal<br>For doors only.           | USES                 | For doors only.   | Black                                                    | Ocean)                                           |  |
|              |                    |                 | · · · · · · · · · · · · · · · · · · · |                      |                   | Bond Rivergum (Wilderness)                               | Notre Dame                                       |  |
|              |                    |                 |                                       |                      |                   | Brown                                                    | Paperbark (Marino)                               |  |
|              |                    |                 |                                       |                      |                   | Doeskin                                                  | Pottery                                          |  |
|              |                    |                 |                                       |                      |                   | Dune                                                     | Primrose                                         |  |
|              |                    |                 |                                       |                      |                   | Federation Red                                           | Slate Grey ( Woodland Grey)                      |  |
|              |                    |                 |                                       |                      |                   | Hawthorne Green                                          | Stone Beige                                      |  |
|              |                    |                 |                                       |                      |                   | Jasper                                                   | White                                            |  |
|              |                    |                 |                                       |                      |                   | Magnolia                                                 | White Birch                                      |  |
|              |                    |                 |                                       | USES For doors only. |                   |                                                          |                                                  |  |