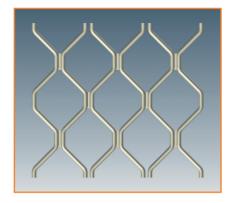

## "When it comes to securing your home ALSPEC Security Grilles are the smart choice"

STANDARD 7mm DIAMOND

A227 DECORATIVE DIAMOND