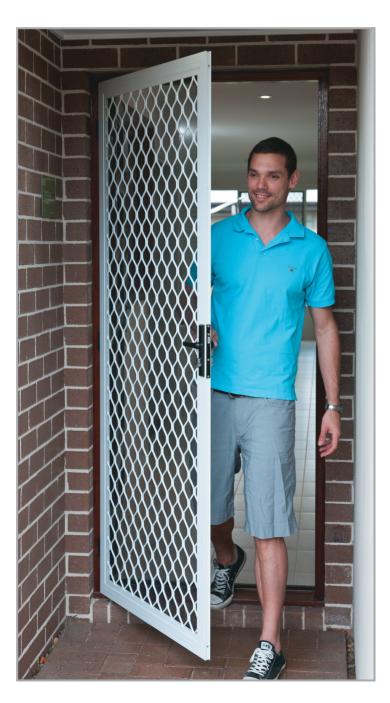

## SECURITY SCREEN DOORS & WINDOWS

ALSPEC offer a wide range of Window and Door Grille options that will improve the security of your home. ALSPEC Grilles are perfectly suited to a wide range of window applications as well as both hinged and sliding doors.

## **Key Features:**

- ALSPEC' Security Grilles are made from special Tempered Aluminium for greater strength and increased peace of mind. When combined with quality framing and hardware, ALSPEC Security Grilles offer good looking, low maintenance protection for your home.
- Various ALSPEC decorative grille designs available, ideal for front entry doors. Available in hinged and sliding door widths.
- ALSPEC Security Grilles for custom-made sliding doors provide optimum protection and smooth operation. Adjustment screws face inside the door out of an intruders reach.
- Half door panels add to protection from the weather, pets and intruders. Available in a range of pre-finished colours.
- Fixed window grilles, custom-made to suit. Also available in a variety of patterns and colours.
- Security doors made from quality ALSPEC Grilles can be fitted with the extra feature of a 3 Point Safety Lock. Three interlocking security hinges deter even the most persistent intruder.
- ALSPEC One Way Mesh provides added security by limiting visibility from the outside whilst maintaining the view from the inside.