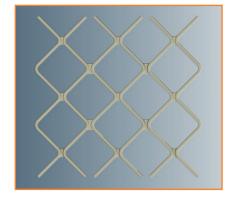

## "When it comes to securing your home ALSPEC Security Grilles are the smart choice"

STANDARD 7mm DIAMOND

A227 DECORATIVE DIAMOND