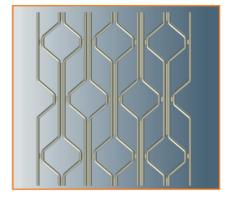

## DIAMOND GRILLES

## "When it comes to securing your home ALSPEC Security Grilles are the smart choice"

STANDARD 7mm DIAMOND

A227 DECORATIVE DIAMOND