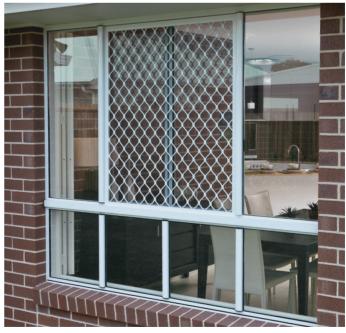

## SECURITY SCREEN DOORS & WINDOWS

ALSPEC offer a wide range of Window and Door Grille options that will improve the security of your home. ALSPEC Grilles are perfectly suited to a wide range of window applications as well as both hinged and sliding doors.

## **Key Features:**

- ALSPEC' Security Grilles are made from special Tempered Aluminium for greater strength and increased peace of mind. When combined with quality framing and hardware, ALSPEC Security Grilles offer good looking, low maintenance protection for your home.
- Various ALSPEC decorative grille designs available, ideal for front entry doors. Available in hinged and sliding door widths.
- ALSPEC Security Grilles for custom-made sliding doors provide optimum protection and smooth operation. Adjustment screws face inside the door out of an intruders reach.
- Half door panels add to protection from the weather, pets and intruders. Available in a range of pre-finished colours.
- Fixed window grilles, custom-made to suit. Also available in a variety of patterns and colours.
- Security doors made from quality ALSPEC Grilles can be fitted with the extra feature of a 3 Point Safety Lock. Three interlocking security hinges deter even the most persistent intruder.
- ALSPEC One Way Mesh provides added security by limiting visibility from the outside whilst maintaining the view from the inside.