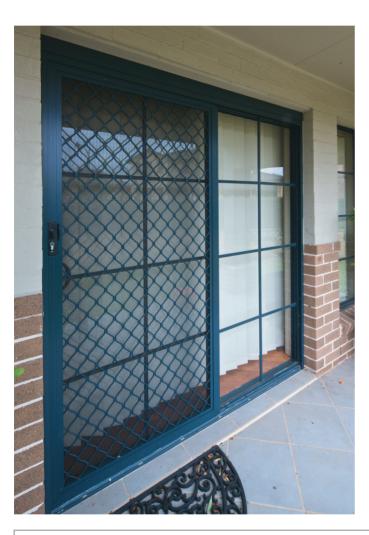

## SECURITY SCREEN DOORS & WINDOWS

ALSPEC offer a wide range of Window and Door Grille options that will improve the security of your home. ALSPEC Grilles are perfectly suited to a wide range of window applications as well as both hinged and sliding doors.

Finding the right balance between appearance and performance is not always easy. ALSPEC's wide range of designs and proven quality ensure security requirements for any home can be met. All products are custom made to enhance the design of your home.